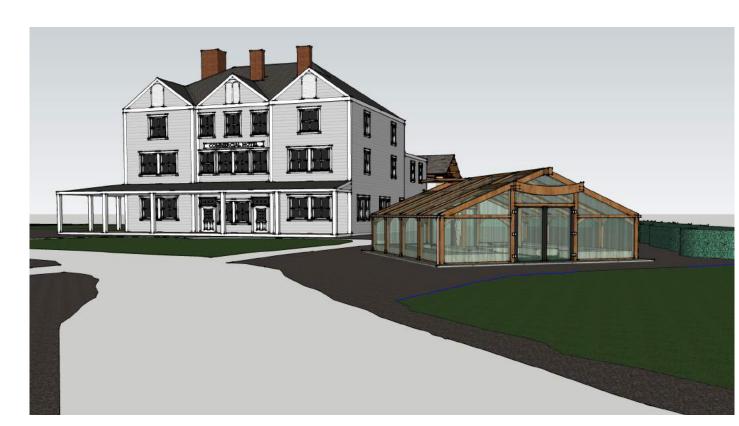

#### **HOTEL AND BREWERY**

A place for tourists to stay the night or for their get-away trip, and creating a destination location for both tourists and locals to enjoy a meal and brew.

SHIPPING CONTAINER PUB