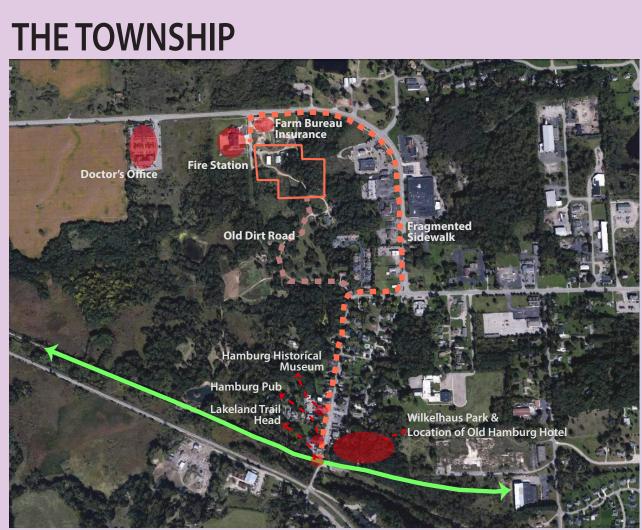

# Site Inventory Analysis

- Mix of wooded area and open space
- History of agriculture
- Hilly area, variety of terrain can serve different purposes
- Lakeland Trails: 20 miles long, 15 minute walk from site
- Recreation activities in area: trail, water, etc.

- Shipping containers on site
- Connect to the Lakeland Trails
- Nearby businesses with parking spaces as an option of overflow parking
- Tap into "destination" spot for tourists

#### **C** ONSTRAINTS

- Consideration of neighbors
- Hilly area and diverse terrain (also a strength)
- Little activity in downtown area, businesses with infrequent hours of operation

# **W**EAKNESSES

- Debris to clear and terrain to clear and level out
- Not very accessible with fragmented sidewalk throughout town