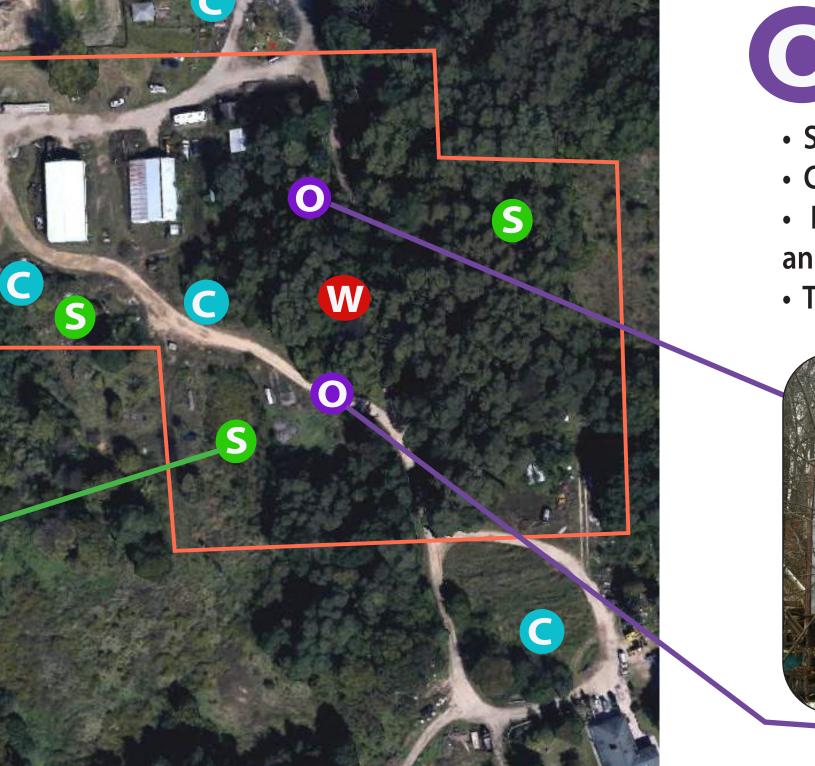

#### **OUTDOOR GEAR SHOP**

Complementing the existing recreational opportunities throughout the Hamburg Township region, the shop will operate as a rental hub for locals and tourists. Gear may include bikes, kayaks, canoes, fishing equipment, gardening tools, and so on.