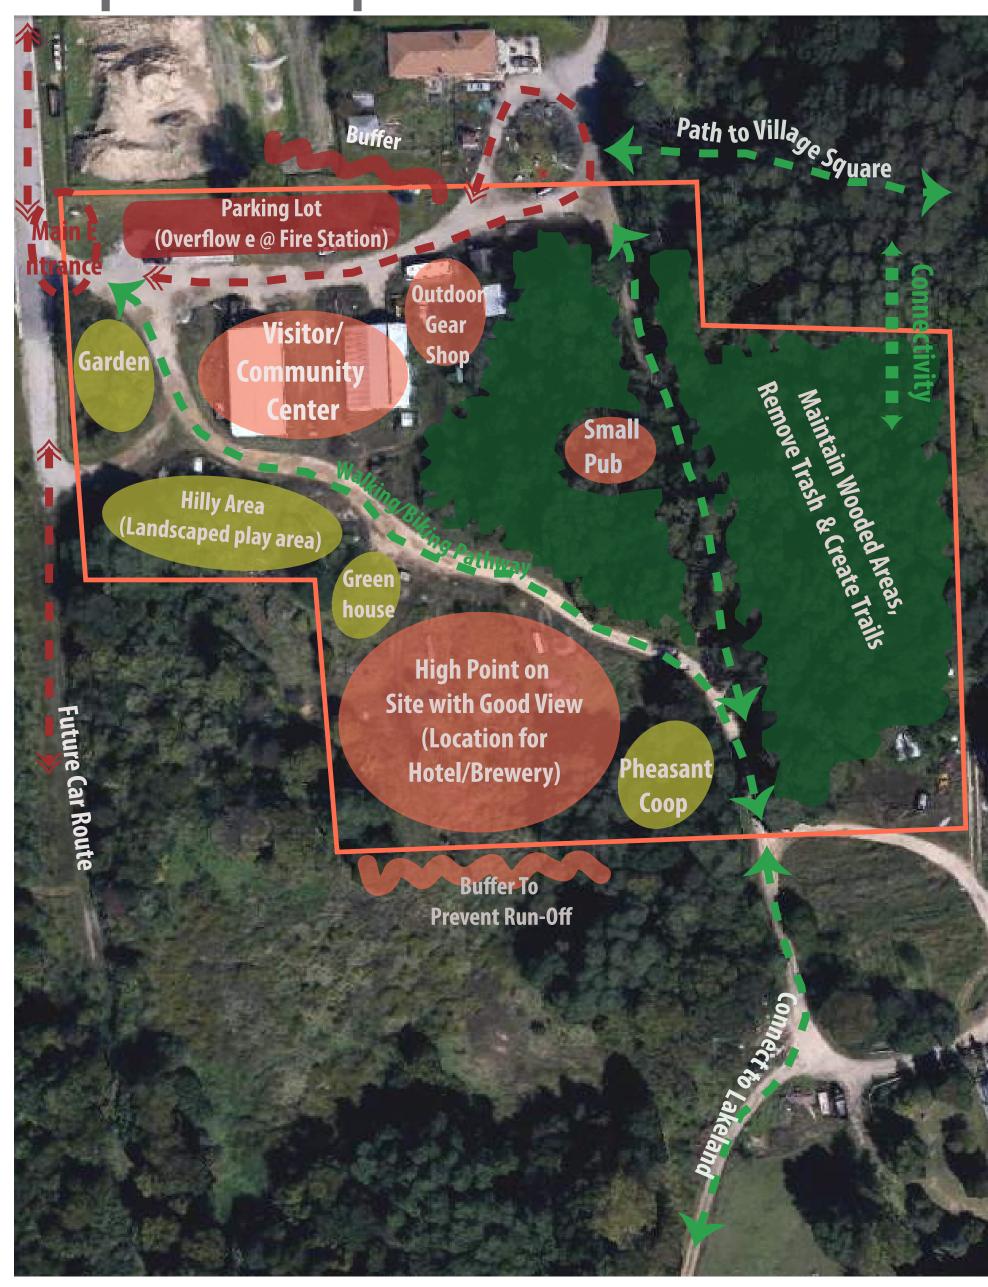

### The Site Plan

### **Amenities**

#### **HOTEL AND BREWERY**

A place for tourists to stay the night or for their get-away trip, and creating a destination location for both tourists and locals to enjoy a meal and brew.

SHIPPING CONTAINER PUB

#### **COMMUNITY CENTER**

The first floor will include a welcome center with maps and visitor information. The second floor and parts of the first floor will include a pool, workout equipment, meeting rooms, fitness rooms, and spaces for groups to meet.

#### **OUTDOOR GEAR SHOP**

Complementing the existing recreational opportunities throughout the Hamburg Township region, the shop will operate as a rental hub for locals and tourists. Gear may include bikes, kayaks, canoes, fishing equipment, gardening tools, and so on.

#### **AGRICULTURE**

Emphasizing the agricultural history of this site (and the township as a whole), plans for the greenhouse, pheasant coop, and community garden will include educational programming to encourage local farmer's market.

LANDSCAPED PLAY AREA