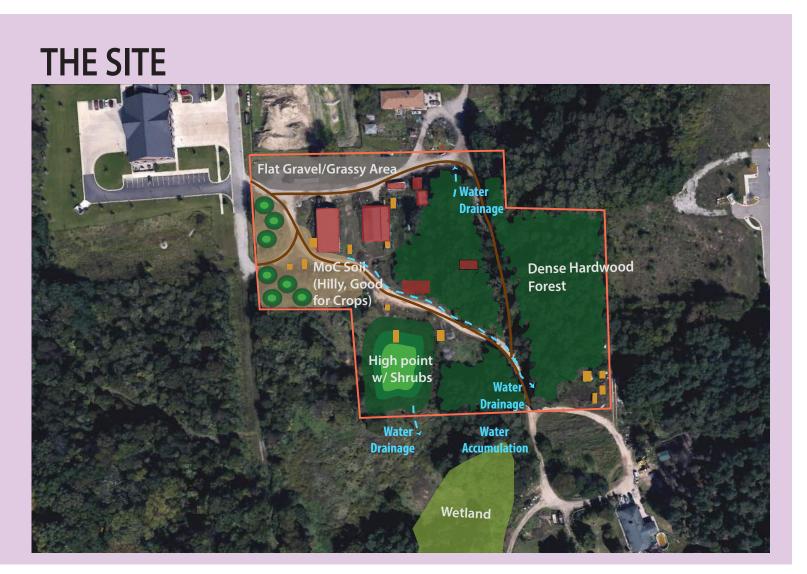

# Site Inventory Analysis

- Mix of wooded area and open space
- History of agriculture
- Hilly area, variety of terrain can serve different purposes
- Lakeland Trails: 20 miles long, 15 minute walk from site
- Recreation activities in area: trail, water, etc.

- Shipping containers on site
- Connect to the Lakeland Trails
- Nearby businesses with parking spaces as an option of overflow parking
- Tap into "destination" spot for tourists

#### **C** ONSTRAINTS

- Consideration of neighbors
- Hilly area and diverse terrain (also a strength)
- Little activity in downtown area, businesses with infrequent hours of operation

# **W**EAKNESSES

- Debris to clear and terrain to clear and level out
- Not very accessible with fragmented sidewalk throughout town