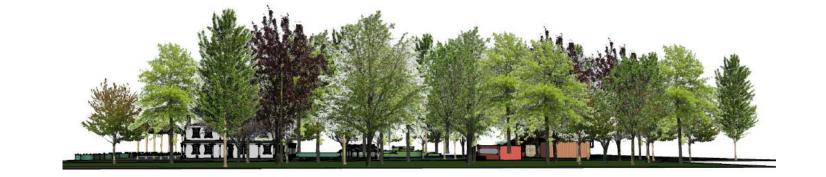

PROPOSAL

### The Site Plan







### **Amenities**



#### **HOTEL AND BREWERY**

A place for tourists to stay the night or for their get-away trip, and creating a destination location for both tourists and locals to enjoy a meal and brew.



SHIPPING CONTAINER PUB



#### **COMMUNITY CENTER**

The first floor will include a welcome center with maps and visitor information. The second floor and parts of the first floor will include a pool, workout equipment, meeting rooms, fitness rooms, and spaces for groups to meet.

#### **OUTDOOR GEAR SHOP**

Complementing the existing recreational opportunities throughout the Hamburg Township region, the shop will operate as a rental hub for locals and tourists. Gear may include bikes, kayaks, canoes, fishing equipment, gardening tools, and so on.





#### **AGRICULTURE**

Emphasizing the agricultural history of this site (and the township as a whole), plans for the greenhouse, pheasant coop, and community garden will include educational programming to encourage local farmer's market.



LANDSCAPED PLAY AREA

# Proposed Development by the Numbers

|                     | Acerage    | Dimensions  | Height          |  |  |
|---------------------|------------|-------------|-----------------|--|--|
| Play Area           | 1.13 acres | 310' X 155' |                 |  |  |
| Hotel/Brewery       | 0.29 acres | 180' X 70'  | 3 stories (36') |  |  |
| Small Pub           | 0.01 acres | 48' X 9'    | 1 story (12')   |  |  |
| Bike Shop           | 0.04 acres | 60' X 32'   | 1 story (12')   |  |  |
| Community Center    | 0.2 acres  | 110' X