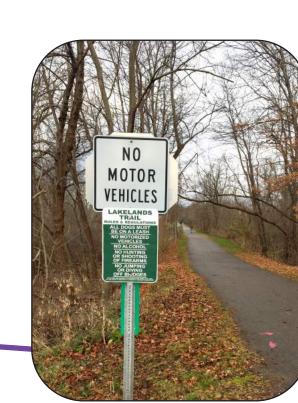

# Site Inventory Analysis

- Mix of wooded area and open space
- History of agriculture
- Hilly area, variety of terrain can serve different purposes
- Lakeland Trails: 20 miles long, 15 minute walk from site
- Recreation activities in area: trail, water, etc.