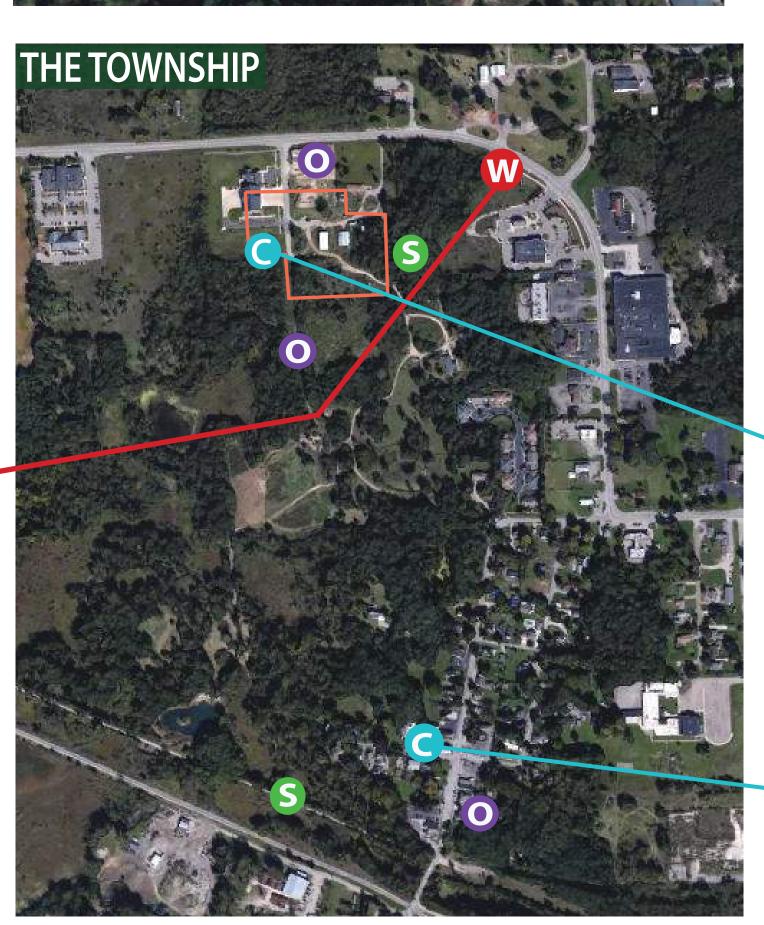

# COMMUNITY PLUS SITE PROPOSAL

## Current Condition of Hamburg, MI







# Site Inventory Analysis

- Mix of wooded area and open space
- History of agriculture
- Hilly area, variety of terrain can serve different purposes
- Lakeland Trails: 20 miles long, 15 minute walk from site
- Recreation activities in area: trail, water, etc.













- Shipping containers on site
- Connect to the Lakeland Trails
- Nearby businesses with parking spaces as an option of overflow parking
- Tap into "destination" spot for tourists





#### **C** ONSTRAINTS

- Consideration of neighbors
- Hilly area and diverse terrain (also a strength)
- Little activity in downtown area, businesses with infrequent hours of operation







# Adjacency Matrix

|                     | Play Area         | Hotel/Brewery | Small Pub    | Bike Shop         | Community         | Parking Lot       | Pheasant Coop     | Garden            | Walk/Bike Path    | Road (Cars)       | Greenhouse        | Wooded Areas      |
|---------------------|-------------------|---------------|--------------|-------------------|-------------------|-------------------|-----------