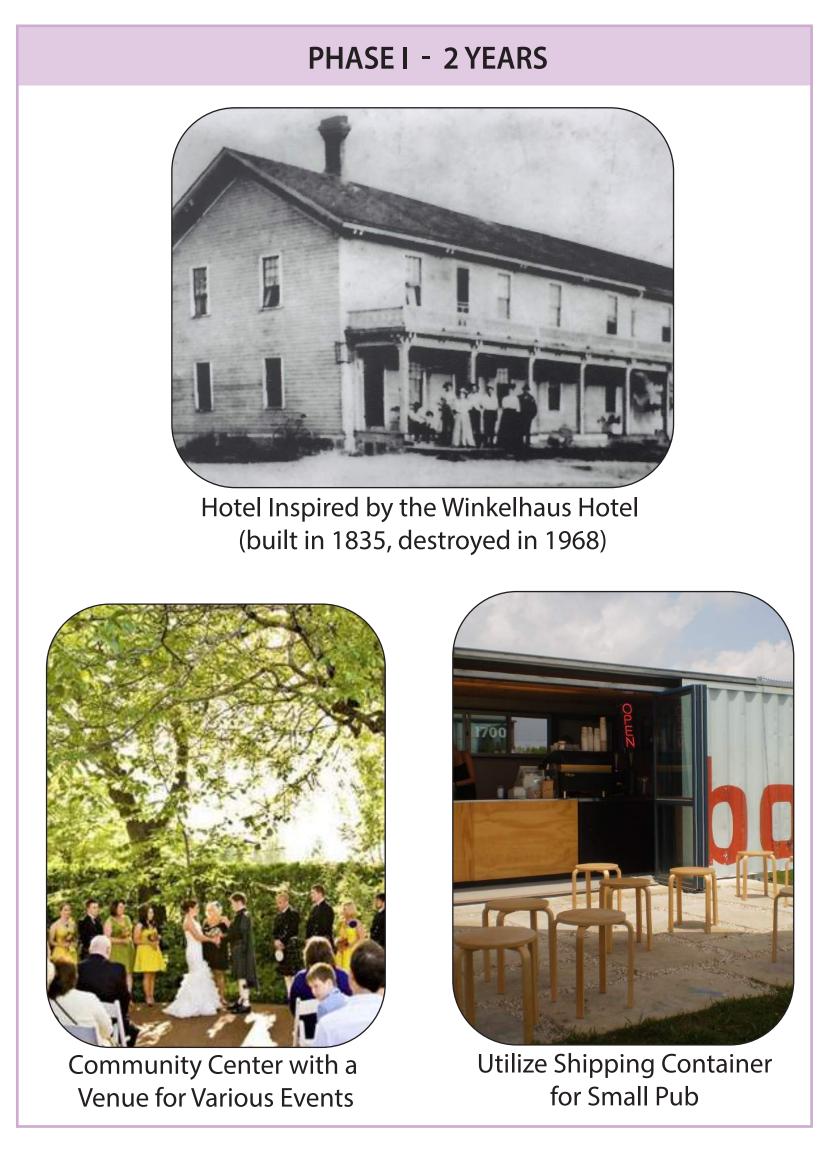

#### **HOTEL AND BREWERY**

A place for tourists to stay the night or for their get-away trip, and creating a destination location for both tourists and locals to enjoy a meal and brew.

SHIPPING CONTAINER PUB

#### **COMMUNITY CENTER**

The first floor will include a welcome center with maps and visitor information. The second floor and parts of the first floor will include a pool, workout equipment, meeting rooms, fitness rooms, and spaces for groups to meet.