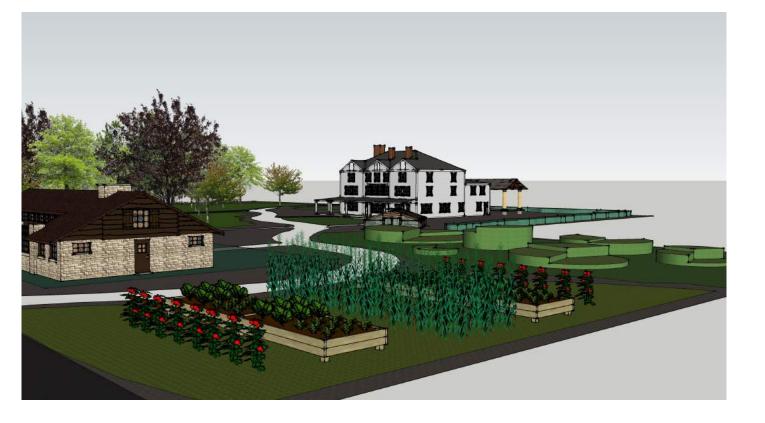

### The Site Plan

### **Amenities**

#### **HOTEL AND BREWERY**

A place for tourists to stay the night or for their get-away trip, and creating a destination location for both tourists and locals to enjoy a meal and brew.

SHIPPING CONTAINER PUB

#### **COMMUNITY CENTER**

The first floor will include a welcome center with maps and visitor information. The second floor and parts of the first floor will include a pool, workout equipment, meeting rooms, fitness rooms, and spaces for groups to meet.

#### **OUTDOOR GEAR SHOP**

Complementing the existing recreational opportunities throughout the Hamburg Township region, the shop will operate as a rental hub for locals and tourists. Gear may include bikes, kayaks, canoes, fishing equipment, gardening tools, and so on.

#### **AGRICULTURE**

Emphasizing the agricultural history of this site (and the township as a whole), plans for the greenhouse, pheasant coop, and community garden will include educational programming to encourage local farmer's market.

LANDSCAPED PLAY AREA