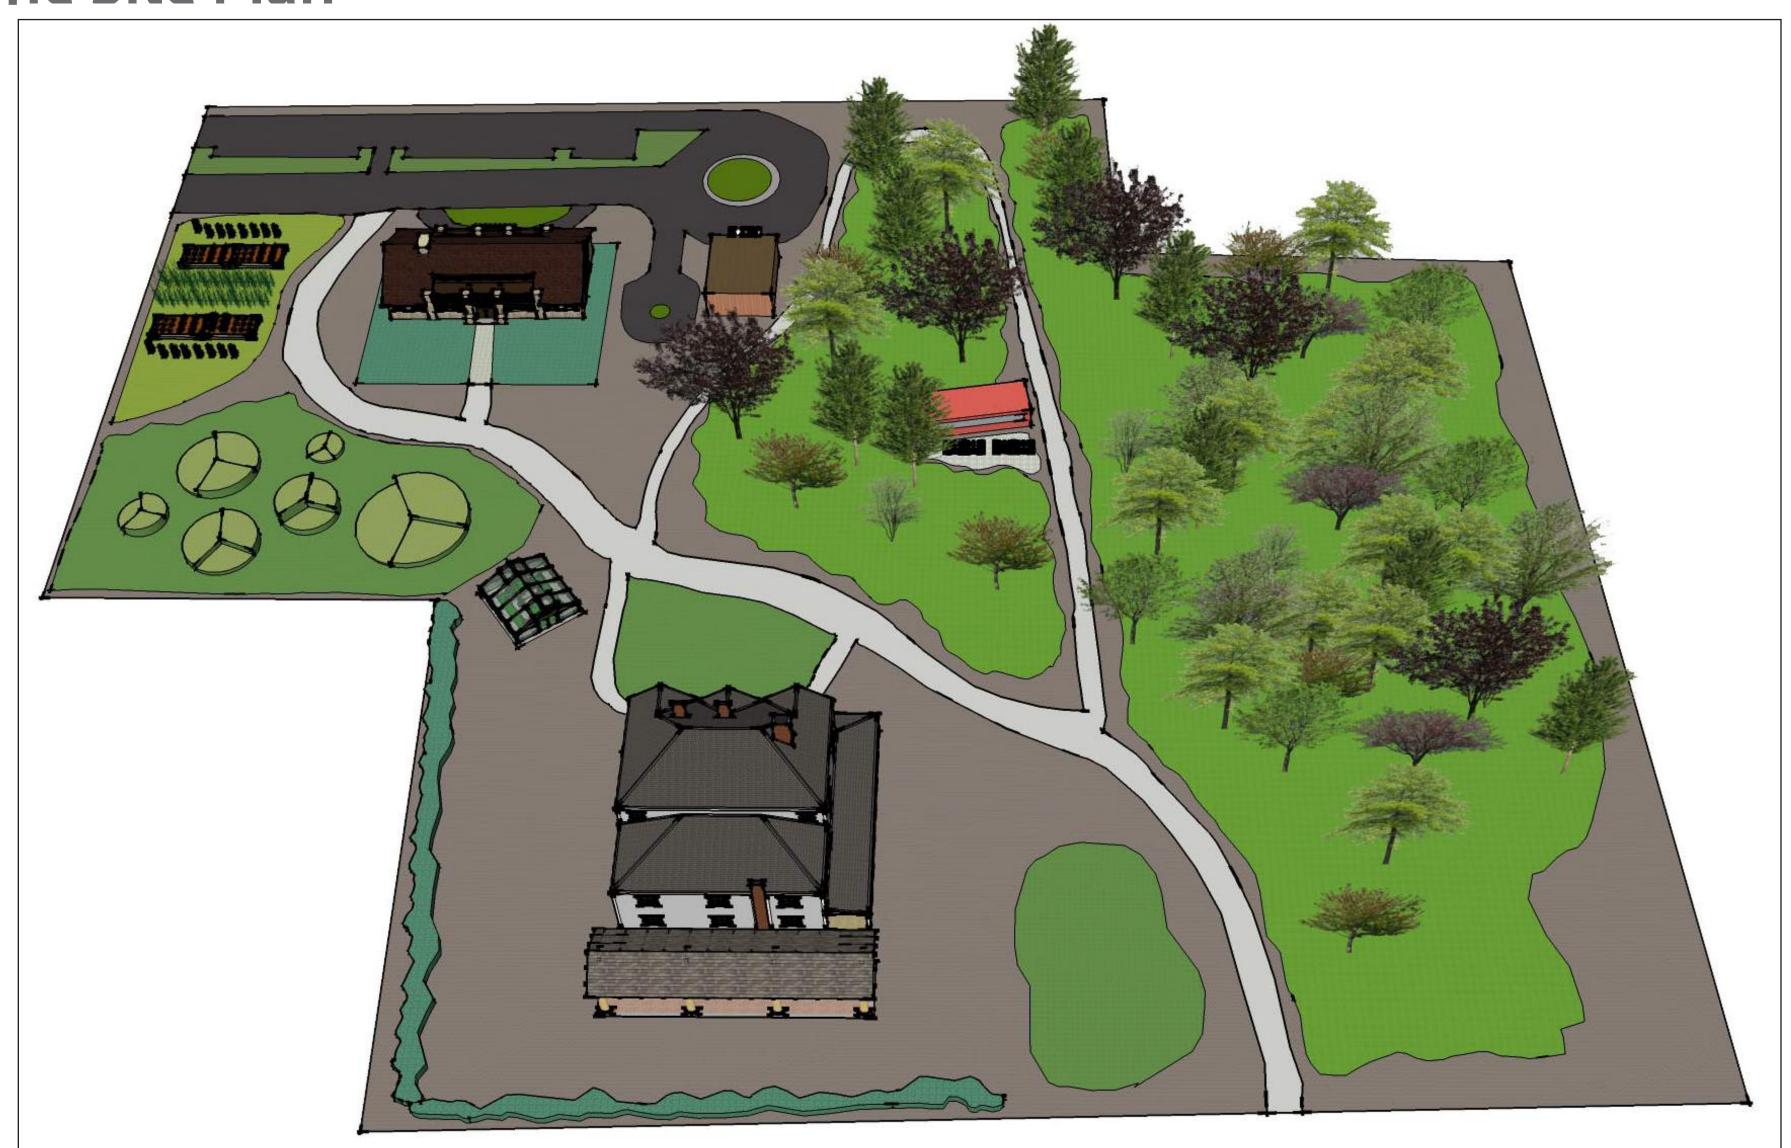

### The Site Plan

### **Amenities**

#### **HOTEL AND BREWERY**

A place for tourists to stay the night or for their get-away trip, and creating a destination location for both tourists and locals to enjoy a meal and brew.

SHIPPING CONTAINER PUB

#### **COMMUNITY CENTER**

The first floor will include a welcome center with maps and visitor information. The second floor and parts of the first floor will include a pool, workout equipment, meeting rooms, fitness rooms, and spaces for groups to meet.

#### **OUTDOOR GEAR SHOP**

Complementing the existing recreational opportunities throughout the Hamburg Township region, the shop will operate as a rental hub for locals and tourists. Gear may include bikes, kayaks, canoes, fishing equipment, gardening tools, and so on.

#### **AGRICULTURE**

Emphasizing the agricultural history of this site (and the township as a whole), plans for the greenhouse, pheasant coop, and community garden will include educational programming to encourage local farmer's market.

LANDSCAPED PLAY AREA