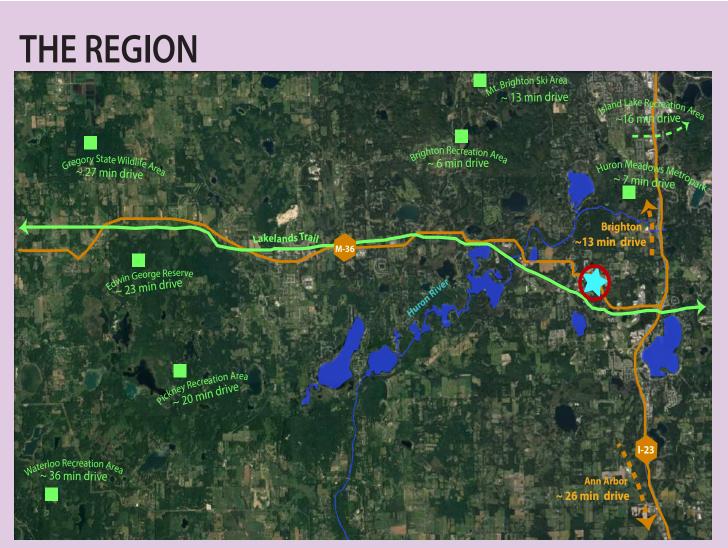

# Site Inventory Analysis

- Mix of wooded area and open space
- History of agriculture
- Hilly area, variety of terrain can serve different purposes
- Lakeland Trails: 20 miles long, 15 minute walk from site
- Recreation activities in area: trail, water, etc.

- Shipping containers on site
- Connect to the Lakeland Trails
- Nearby businesses with parking spaces as an option of overflow parking
- Tap into "destination" spot for tourists

#### **C** ONSTRAINTS

- Consideration of neighbors
- Hilly area and diverse terrain (also a strength)
- Little activity in downtown area, businesses with infrequent hours of operation