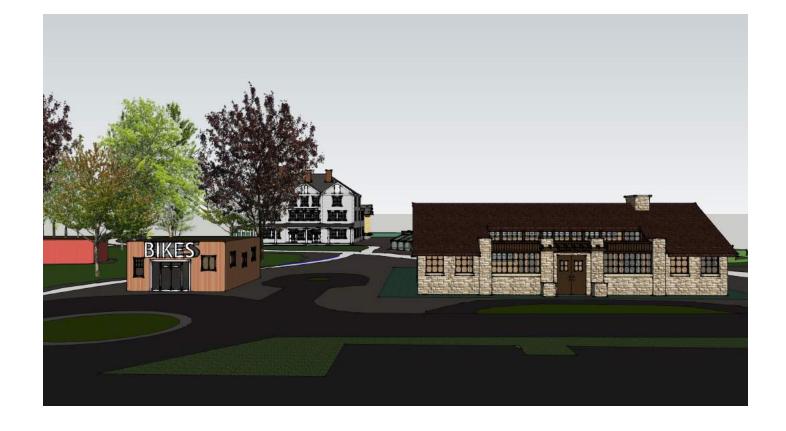

#### **OUTDOOR GEAR SHOP**

Complementing the existing recreational opportunities throughout the Hamburg Township region, the shop will operate as a rental hub for locals and tourists. Gear may include bikes, kayaks, canoes, fishing equipment, gardening tools, and so on.

#### **COMMUNITY CENTER**

The first floor will include a welcome center with maps and visitor information. The second floor and parts of the first floor will include a pool, workout equipment, meeting rooms, fitness rooms, and spaces for groups to meet.