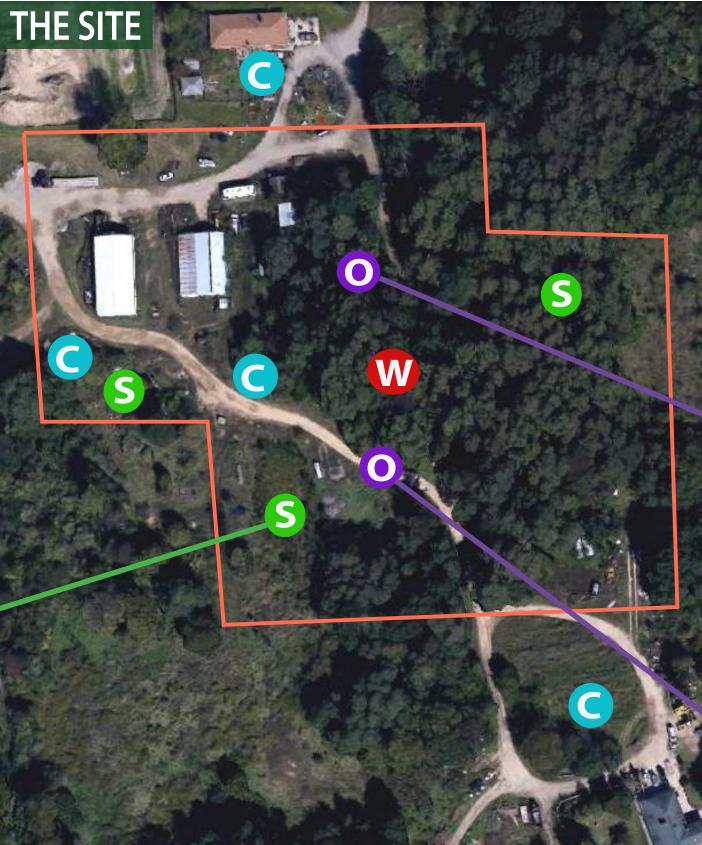

# Site Inventory Analysis

- Mix of wooded area and open space
- History of agriculture
- Hilly area, variety of terrain can serve different purposes
- Lakeland Trails: 20 miles long, 15 minute walk from site
- Recreation activities in area: trail, water, etc.

#### **C** ONSTRAINTS

- Consideration of neighbors
- Hilly area and diverse terrain (also a strength)
- Little activity in downtown area, businesses with infrequent hours of operation

# **W**EAKNESSES

- Debris to clear and terrain to clear and level out
- Not very accessible with fragmented sidewalk throughout town