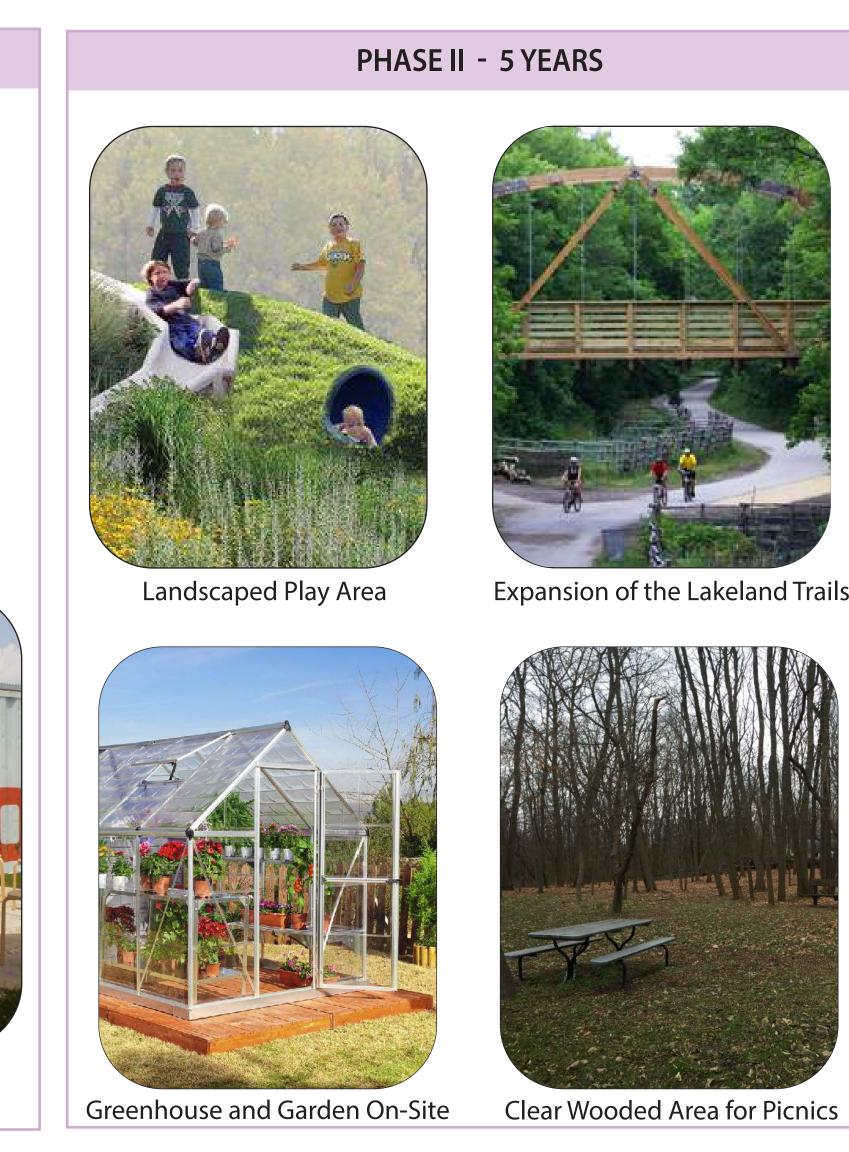

LANDSCAPED PLAY AREA

#### **AGRICULTURE**

Emphasizing the agricultural history of this site (and the township as a whole), plans for the greenhouse, pheasant coop, and community garden will include educational programming to encourage local farmer's market.

# Site Inventory Analysis

- Mix of wooded area and open space
- History of agriculture
- Hilly area, variety of terrain can serve different purposes
- Lakeland Trails: 20 miles long, 15 minute walk from site
- Recreation activities in area: trail, water, etc.