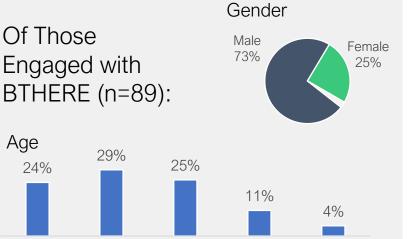

| Unique Encounters        | 129 | COVID Screenings           | 123 |
|--------------------------|-----|----------------------------|-----|
| People Engaged w/ BTHERE | 89  | Masks Distributed          | 112 |
| CE Referrals             | 11  | Public Health Guidelines   | 118 |
|                          |     | City Ordinance Info Shared | 52  |

20- 29 yrs. 30- 39 yrs. 40- 49 yrs. 50- 59 yrs. 60+ yrs.