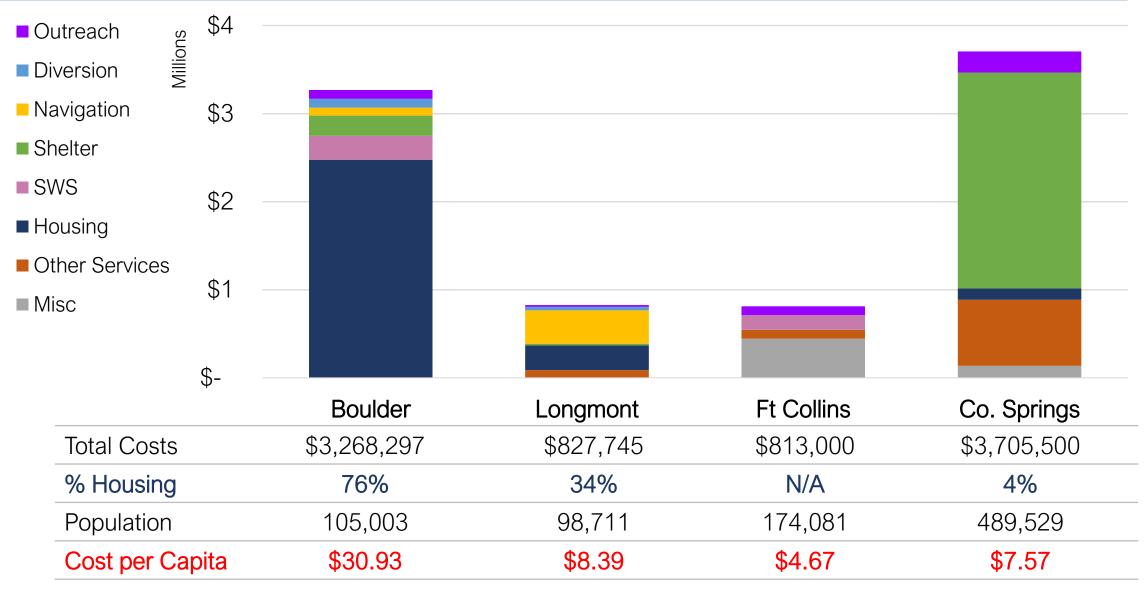

T, BSH & justice system

Levels of vulnerability: Older age, criminal justice involvement, chronic and literal homeless, chronic health, eligibility for PSH

Next steps:

- Remove barriers to housing
- Continue interagency coordination



# High System Utilizers





| CHRONIC HEALTH CONCERN |     |     |  |  |  |
|------------------------|-----|-----|--|--|--|
|                        | Yes | 33% |  |  |  |
|                        | No  | 72% |  |  |  |
|                        |     |     |  |  |  |
|                        |     |     |  |  |  |

### **VI-SPDAT SCORE**

| No housing rec.<br>(Score 0-3) | 0%   |
|--------------------------------|------|
| Rapid ReHousing<br>(Score 4-7) | 0%   |
| PSH (Score 8+)                 | 100% |

### Expenditure Trend



## City Cost Comparison