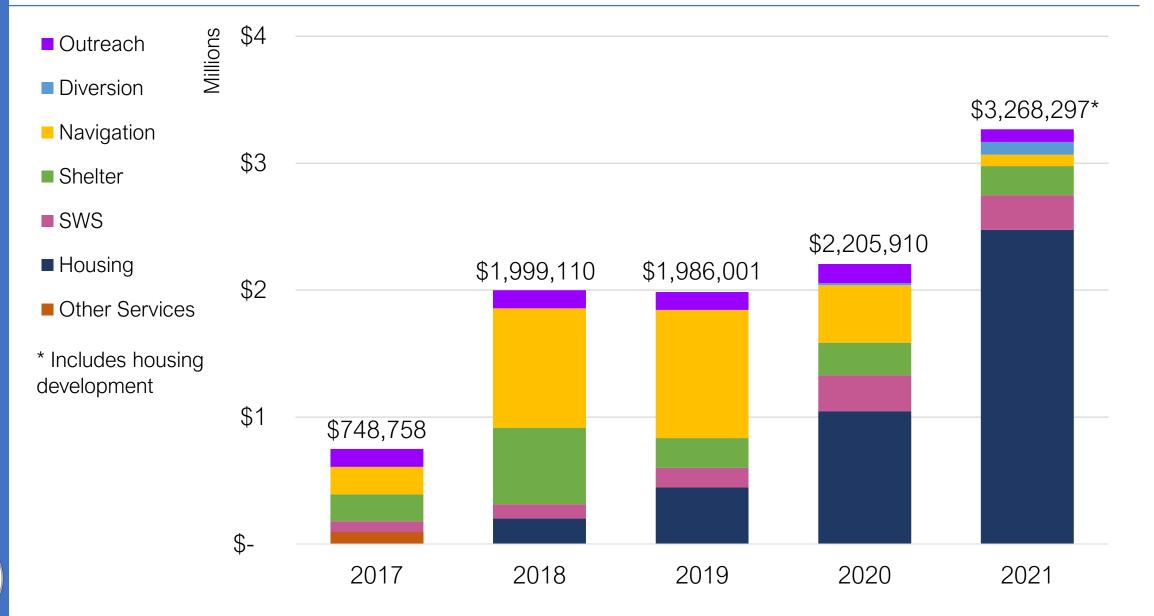

lists: municipal court, HOT, BSH & justice system

Levels of vulnerability: Older age, criminal justice involvement, chronic and literal homeless, chronic health, eligibility for PSH

Next steps:

- Remove barriers to housing
- Continue interagency coordination



# High System Utilizers





| CHRONIC HEALTH CONCERN |     |     |  |  |  |
|------------------------|-----|-----|--|--|--|
|                        | Yes | 33% |  |  |  |
|                        | No  | 72% |  |  |  |
|                        |     |     |  |  |  |
|                        |     |     |  |  |  |

### **VI-SPDAT SCORE**

| No housing rec.<br>(Score 0-3) | 0%   |
|--------------------------------|------|
| Rapid ReHousing<br>(Score 4-7) | 0%   |
| PSH (Score 8+)                 | 100% |

### Expenditure Trend



## City Cost Comparison