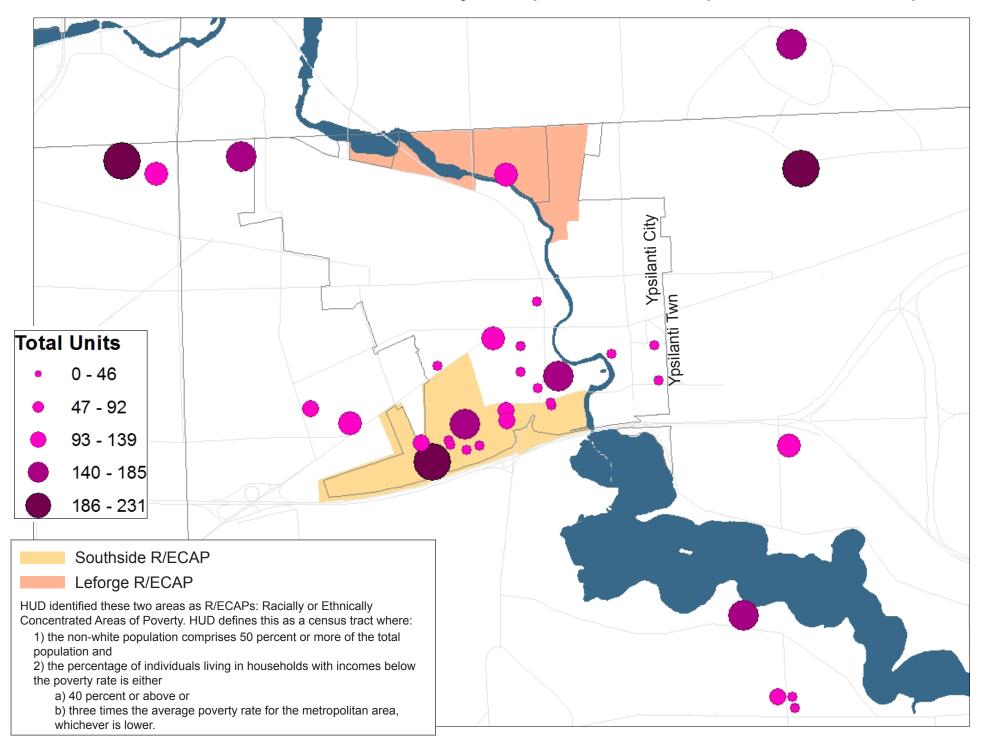

# Committed Affordable Units in City of Ypsilanti and Ypsilanti Township, MI

#### Committed Affordable Units in Ypsilanti City and Township

| The state of the s |    |       |     |  |
|--------------------------------------------------------------------------------------------------------------------------------------------------------------------------------------------------------------------------------------------------------------------------------------------------------------------------------------------------------------------------------------------------------------------------------------------------------------------------------------------------------------------------------------------------------------------------------------------------------------------------------------------------------------------------------------------------------------------------------------------------------------------------------------------------------------------------------------------------------------------------------------------------------------------------------------------------------------------------------------------------------------------------------------------------------------------------------------------------------------------------------------------------------------------------------------------------------------------------------------------------------------------------------------------------------------------------------------------------------------------------------------------------------------------------------------------------------------------------------------------------------------------------------------------------------------------------------------------------------------------------------------------------------------------------------------------------------------------------------------------------------------------------------------------------------------------------------------------------------------------------------------------------------------------------------------------------------------------------------------------------------------------------------------------------------------------------------------------------------------------------------|----|-------|-----|--|
| City of Ypsilanti                                                                                                                                                                                                                                                                                                                                                                                                                                                                                                                                                                                                                                                                                                                                                                                                                                                                                                                                                                                                                                                                                                                                                                                                                                                                                                                                                                                                                                                                                                                                                                                                                                                                                                                                                                                                                                                                                                                                                                                                                                                                                                              | 21 | 990   | 23% |  |
| Ypsilanti Township                                                                                                                                                                                                                                                                                                                                                                                                                                                                                                                                                                                                                                                                                                                                                                                                                                                                                                                                                                                                                                                                                                                                                                                                                                                                                                                                                                                                                                                                                                                                                                                                                                                                                                                                                                                                                                                                                                                                                                                                                                                                                                             | 10 | 1,012 | 24% |  |
| Leforge                                                                                                                                                                                                                                                                                                                                                                                                                                                                                                                                                                                                                                                                                                                                                                                                                                                                                                                                                                                                                                                                                                                                                                                                                                                                                                                                                                                                                                                                                                                                                                                                                                                                                                                                                                                                                                                                                                                                                                                                                                                                                                                        | 1  | 142   | 18% |  |
| SOMA                                                                                                                                                                                                                                                                                                                                                                                                                                                                                                                                                                                                                                                                                                                                                                                                                                                                                                                                                                                                                                                                                                                                                                                                                                                                                                                                                                                                                                                                                                                                                                                                                                                                                                                                                                                                                                                                                                                                                                                                                                                                                                                           | 11 | 632   | 82% |  |
| Total                                                                                                                                                                                                                                                                                                                                                                                                                                                                                                                                                                                                                                                                                                                                                                                                                                                                                                                                                                                                                                                                                                                                                                                                                                                                                                                                                                                                                                                                                                                                                                                                                                                                                                                                                                                                                                                                                                                                                                                                                                                                                                                          | 12 | 774   | 18% |  |
| TOTAL                                                                                                                                                                                                                                                                                                                                                                                                                                                                                                                                                                                                                                                                                                                                                                                                                                                                                                                                                                                                                                                                                                                                                                                                                                                                                                                                                                                                                                                                                                                                                                                                                                                                                                                                                                                                                                                                                                                                                                                                                                                                                                                          | 31 | 2,002 |     |  |