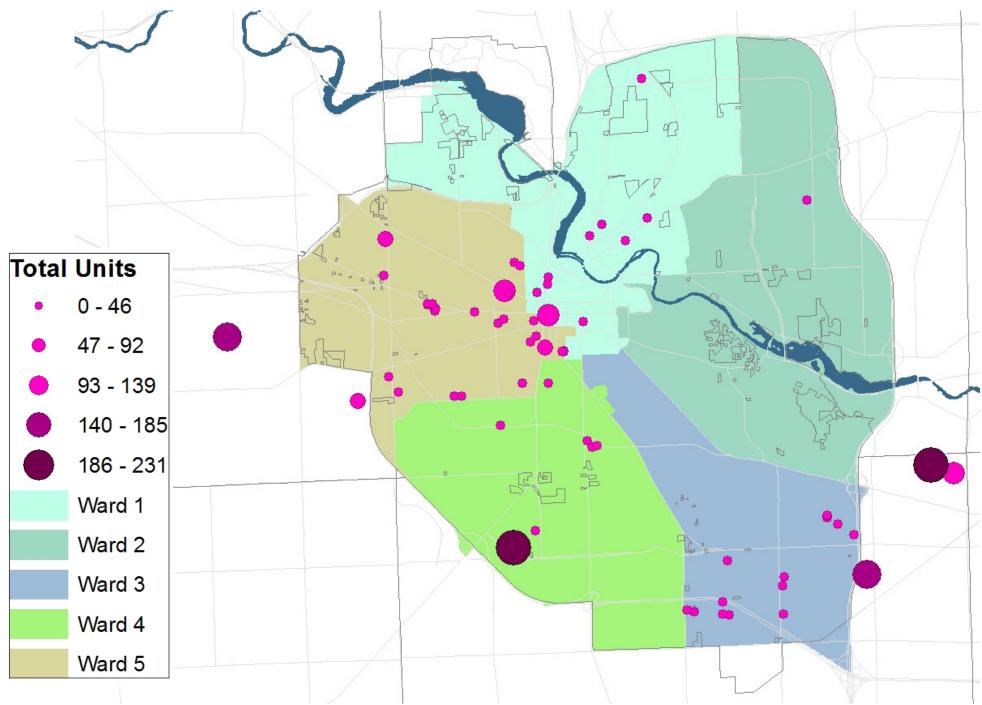

# Committed Affordable Units in Ann Arbor, MI

Source: Affordable Housing Counts from Washtenaw County Affordable Housing Inventory 2017

### **Committed Affordable Units in Ann Arbor, by Wards**

|        | Number of<br>Locations | Number of Units | % of Units |
|--------|------------------------|-----------------|------------|
| Ward 1 | 11                     | 215             | 19.4%      |
| Ward 2 | 1                      | 23              | 2.1%       |
| Ward 3 | 14                     | 103             | 9.3%       |
| Ward 4 | 7                      | 276             | 25.0%      |
| Ward 5 | 28                     | 489             | 44.2%      |
| TOTAL  | 61                     | 1106            |            |